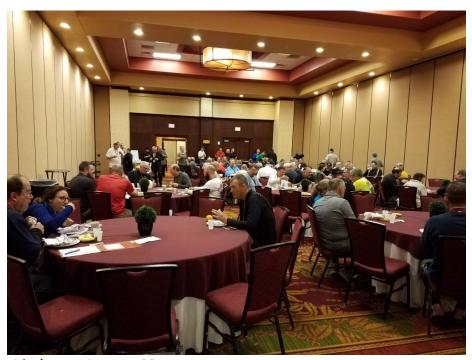

Sjef Vanderaa planning to enjoy a cool start to a day of riding through Texas.

Eric Bray has a plan and is on a mission, rolling out early.

Spot tracking at 7:26 a.m. after riders received their bonus packets at the 4:00 a.m. rider's meeting.