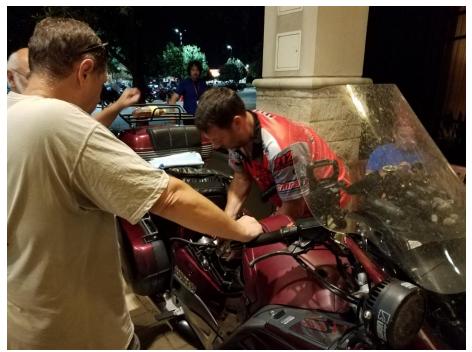

Actually, Wolfe Bonham's GS got a wheel and tire swap, assisted by Allen Dye and others. He had a great Leg 2 and is looking for another good run on Leg 3. The staff is counting on another entertaining call-in bonus from Wolfe.

Allen Dye was a busy man on Friday night. Working on Robert Koeber's ST1100 fuel pump.

Rider's meeting at 4:00 a.m.

Jim Owen got a very early start, as usual for him. What did he see in the Leg 3 list?

Eric Lipps also saw something that demanded an early departure.