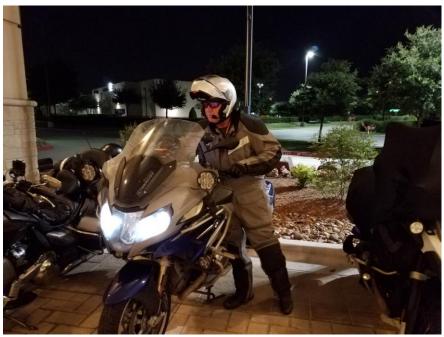

Allen Dye was a busy man on Friday night. Working on Robert Koeber's ST1100 fuel pump.

Rider's meeting at 4:00 a.m.

Jim Owen got a very early start, as usual for him. What did he see in the Leg 3 list?

Eric Lipps also saw something that demanded an early departure.