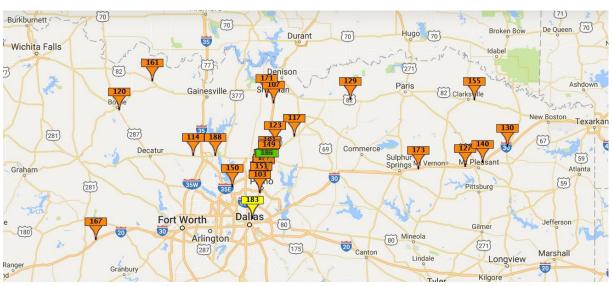

Sjef Vanderaa planning to enjoy a cool start to a day of riding through Texas.

Eric Bray has a plan and is on a mission, rolling out early.

Spot tracking at 7:26 a.m. after riders received their bonus packets at the 4:00 a.m. rider's meeting.

Sunrise at the start of Leg 3, courtesy of Tim Masterson. Many riders are still deciphering the Leg 3 puzzle as of 8:00 a.m. More details to come regarding the twists for the final leg of the 2017 Iron Butt Rally.