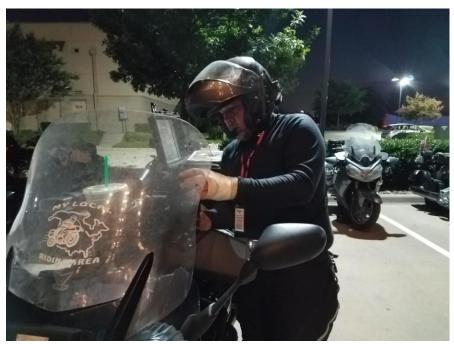

No photo, but Ken Meese was pre-packed and rocketed out of the parking lot about the same time.

Robert Koeber gives a thumbs up. The ST fuel pump may be failing, but he is hoping it will get him to the finish. It still works in cooler temperatures, so early starts are better for him.